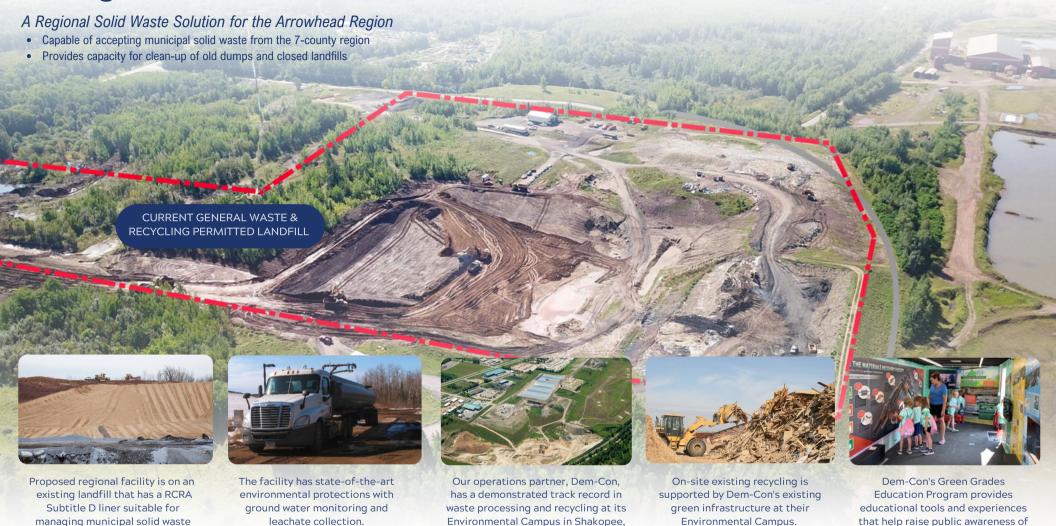

## PROPOSED REGIONAL MUNICIPAL SOLID WASTE FACILITY FACTS

Minnesota.

- PROJECT HAS THE SUPPORT OF THE CITY OF KEEWATIN AND THE ITASCA COUNTY BOARD
- IN COLLABORATION WITH GENERAL WASTE, WHICH IS PART OF DEM-CON COMPANIES A 3RD GENERATION, FAMILY-OWNED SOLID WASTE PROCESSING COMPANY THAT HAS BEEN SERVING MINNESOTA SINCE 1965.
- ITASCA COUNTY OWNED TRANSFER STATION CAN BE UTILIZED AS PART OF AN INTEGRATED SOLID WASTE MANAGEMENT SYSTEM FOR THE REGION TO EXPAND SUSTAINABILITY AND RECYCLING.

and has permitted airspace

available for disposal.